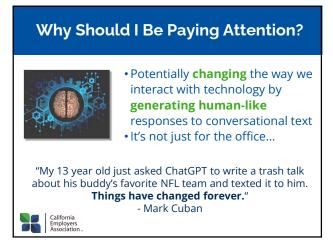

### In its Own Words

"ChatGPT is an Al-powered chatbot developed by OpenAl, based on the GPT (Generative Pretrained Transformer) language model.

It uses deep learning techniques to generate human-like responses to text inputs in a conversational manner."