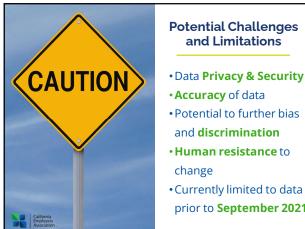

o

California Employers Association





### **Compliance & Policy Management**

**Beware:** "Guidance on how to ensure compliance with legal and regulatory requirements related to employment such as eeo laws, wage and hour laws, and workplace safety regulations."



As of January 1, 2023, California's current state minimum wage is \$14.00 per hour for employers with 25 or fewer employees, and \$15.00 per hour for employers with 26 or more employees. These rates apply to most employees, but there are some exemptions, such as certain types of agricultural workers and employees who receive tips. It's important to note that some cities and counties in California have higher minimum wage rates than the state, so it's important to check the local laws as well. California Employers Association



- Data Privacy & Security
- Potential to further bias
- prior to September 2021

# ChatGPT Policy Content

- **Risks** copyright infringement, privacy violations, plagiarism
- **Outline prohibited uses** anything that violates company policies, confidential info
- **Determine what is allow** drafting letters, summarizing public documents
- Do you need a system for evaluating new employee requests to use technology?
   Event

### How to Set Up a ChatGPT Account



# Poll - True or False? We should allow our employees to use ChatGPT at work. A.True A.True B. False C. Not sure







9

| Let's Try it Out!<br>ChatGPT                                |                                                         |                                                                       |
|------------